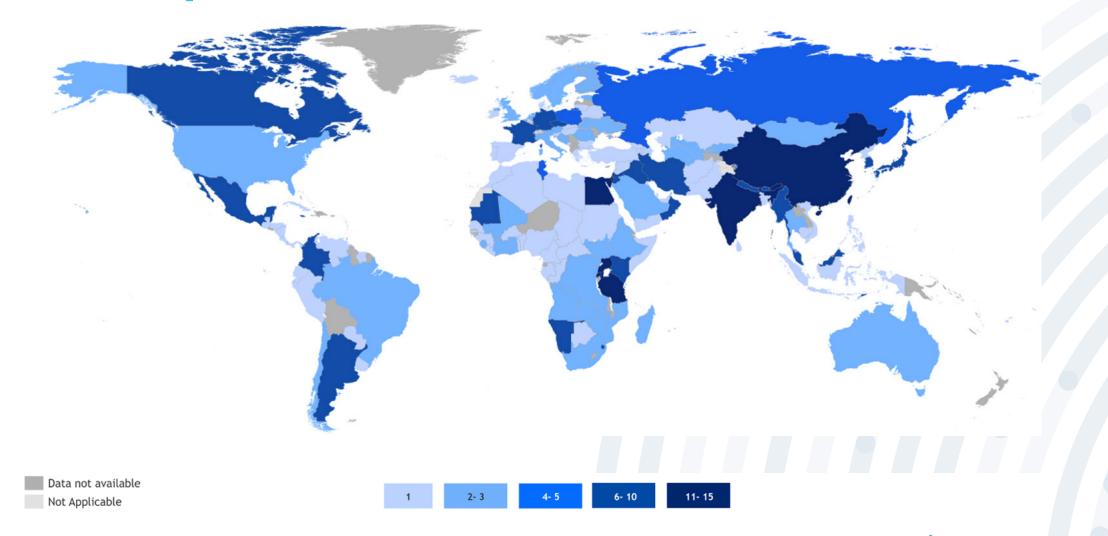

### **ICD-11 Implementation Status**

The boundaries and names shown and the designations used on this map do not imply the expression of any opinion whatsoever on the part of the World Health Organization concerning the legal status of any country, territory, city or area or of its authorities, or concerning the delimitation of its frontiers or boundaries. Dotted and dashed lines on maps represent approximate border lines for which there may not yet be full agreement.

### ICD-11 uses in 2022