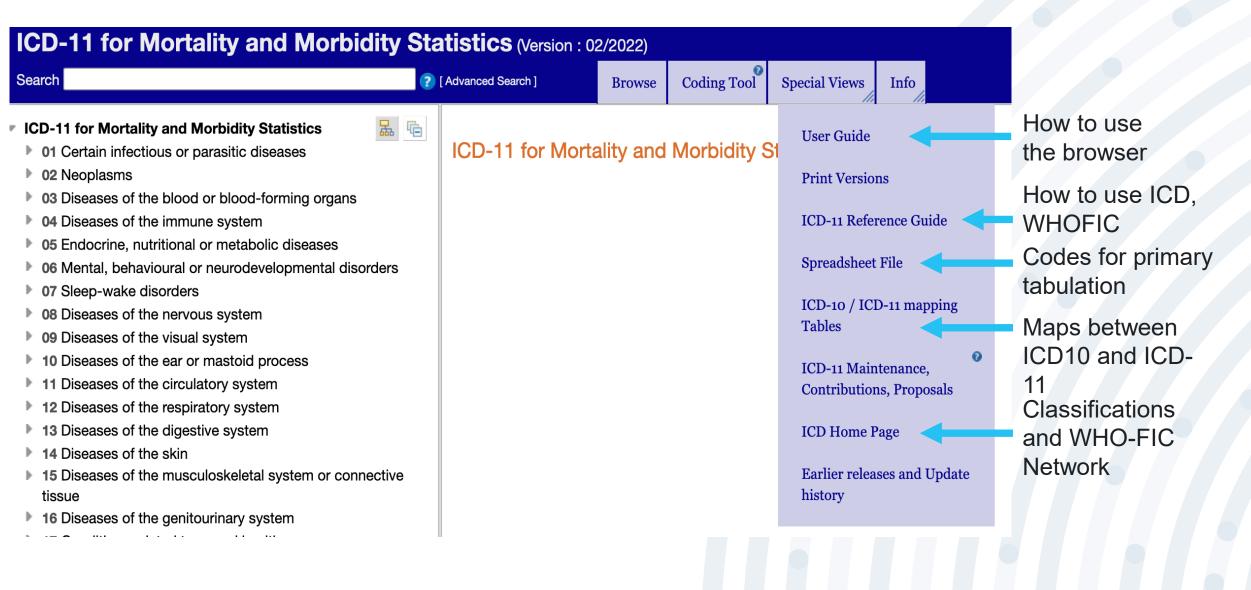

## Use ICD-11

ICD-11 Browser for seeing the content ICD-11 Coding Tool for coding with ICD-11 ICD-API

web services to get programmatic access to ICD-11 ICD-11 Implementation or Transition Guide

#### Learn More

ICD Home Page ICD-11 Reference Guide ICD-11 Fact Sheet ICD-11 License ICD-11 Training ICD Video

Older versions ICD-10 Browser

#### **Be Involved**

Our maintenance platform

provides various ways to

contribute

Comments Proposals Translations

#### **Browse - daily updates**

Foundation ICD-11 MMS ICD-11 Coding Tool ICF ICHI ICHI Coding Tool Other Linearizations