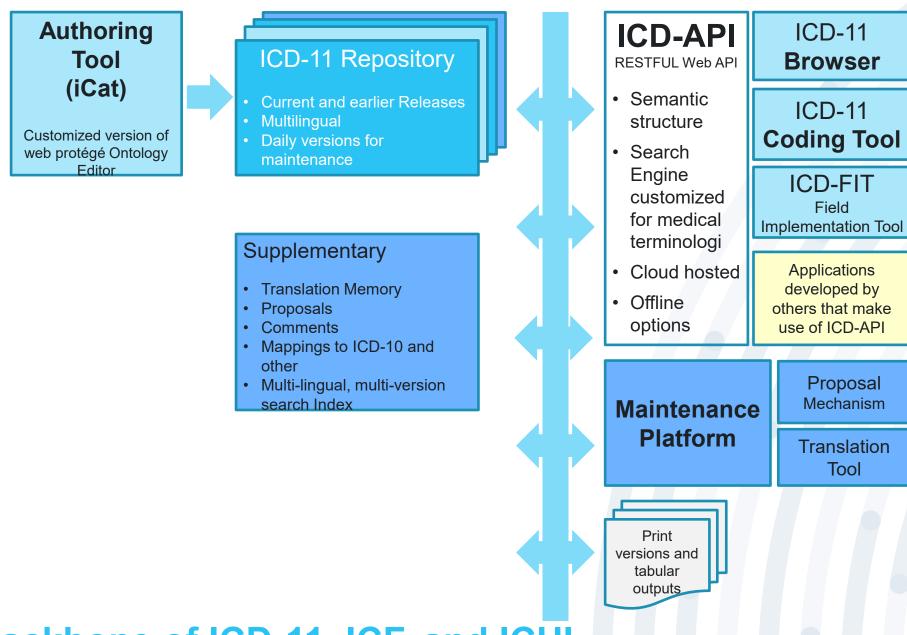

n in yellow)

=>improved motivation to report correctly

MODERN TECHNOLOGY



Codes and URI Combinations:

#### **27 000** stat. categories (codes)

**110 000** entities

**170 000** terms

### >2000000

terms with formalized postcoordination

Searchable in "Google style" without training

# More than diagnoses





# More than diagnoses Diagnosis code descriptors (examples)

Discharge diagnosis types

XYOY Main condition

XY7B Main resource condition

XY6E Initial reason for encounter or admission

Diagnosis timing

XY6M Present on admission

XY69 Developed after admission

XY85 Uncertain timing of onset relative to admission

Diagnosis timing in relation to surgical procedure

Diagnosis method of confirmation

Diagnosis certainty

Obstetrical diagnosis timing

Encounter descriptors







#### IT Backbone of ICD-11, ICF, and ICHI





WHO Verbal autopsy instrument



#### Review Groups and links

**ICD-11** 

By

people

For

people

Check use and impact (recording, mortality, morbidity...) about 300 directly involved 70 countries

#### **Proposal Platform**

State actors Science Other NGO Individuals 20.000 users 99 countries Proposals for updates about 17200 proposals already processed

#### Ontology editor (iCAT)

Multiple relationships Descriptors Suggested code combinations Unique identifiers (id.who.int) 134.000 terms 85.000 entities NLP support than 1.6 million Manual mode: many millions



• Russian available this year, Portuguese in progress (вка мон), 20 more under way

# Type a diagnostic statement into the Coding Tool

World Health

# **Easy coding**

#### e.g