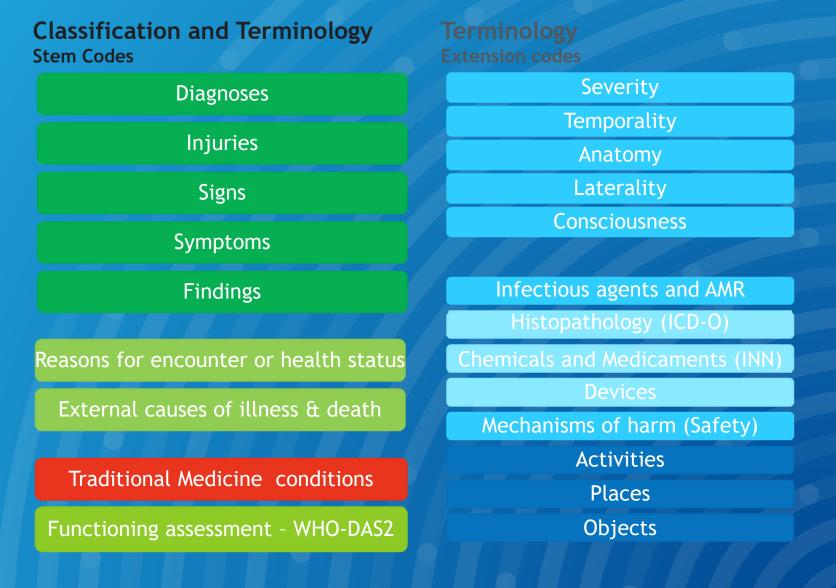

# More than diagnoses

# More than diagnoses Diagnosis code descriptors (examples)

Discharge diagnosis types

XYOY Main condition

XY7B Main resource condition

XY6E Initial reason for encounter or admission

Diagnosis timing

XY6M Present on admission

XY69 Developed after admission

XY85 Uncertain timing of onset relative to admission

Diagnosis timing in relation to surgical procedure

Diagnosis method of confirmation

Diagnosis certainty

Obstetrical diagnosis timing

Encounter descriptors