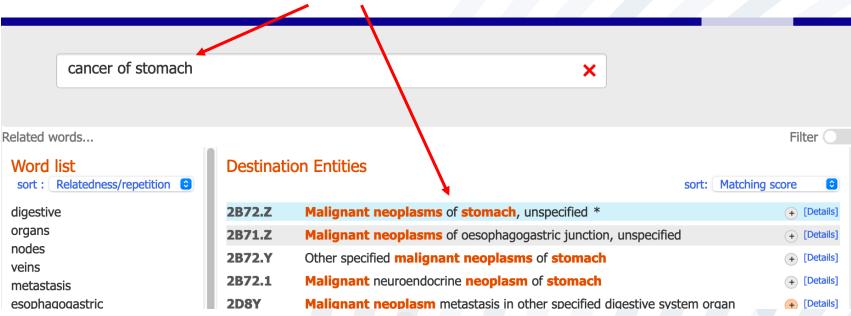

# Type a diagnostic statement into the Coding Tool

World Health

# **Easy coding**

#### e.g. cancer of stomach

#### The Coding Tool will find the best match

**Easy to use** 