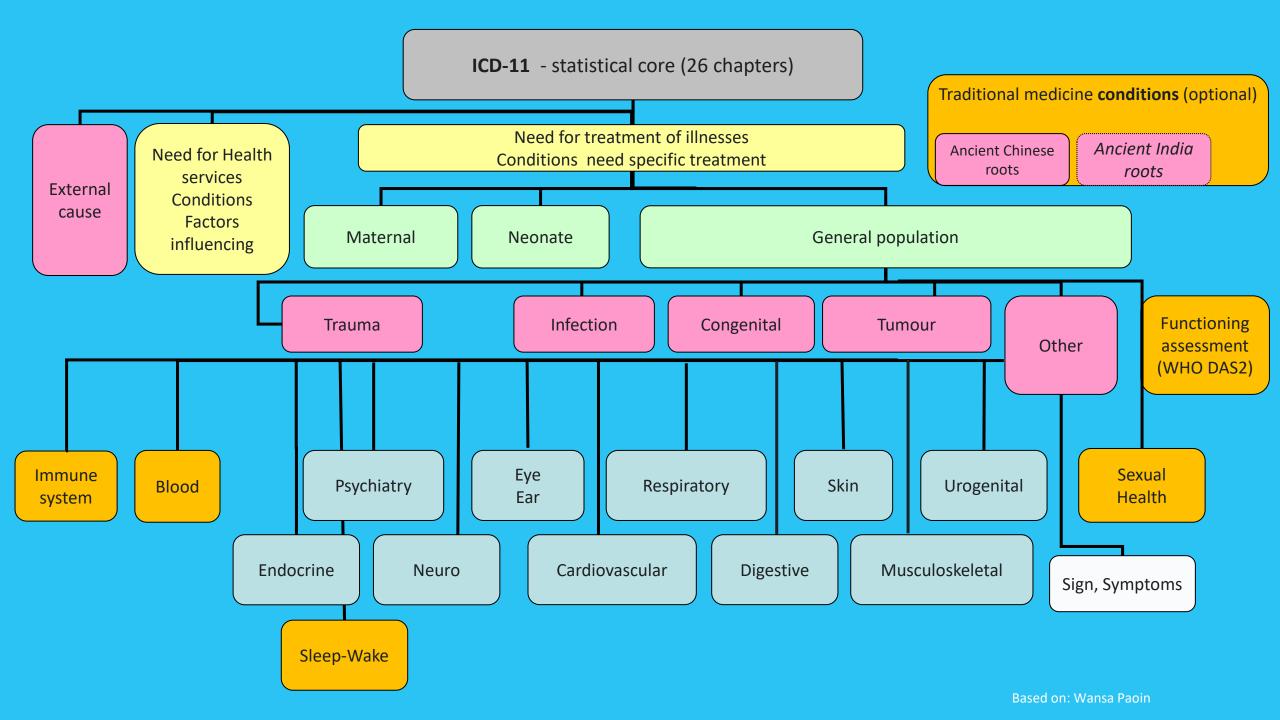

#### Clinical system for statistical use

- All desired clinical detail codable
- More detail beyond statistical categories (foundation in yellow)
- =>improved motivation to report correctly

MODERN TECHNOLOGY

Codes and URI Combinations:

**17 000** stat. categories (codes)

**80 000** entities

**120 000** terms

>1 600 000

terms with formalized postcoordination

Searchable in "Google style" without training

# Clinical system for statistical use

All desired clinical detail codable

More detail beyond statistical categories (foundation in yellow)

=>improved motivation to report correctly

MODERN TECHNOLOGY

Codes and URI Combinations:

#### **27 000** stat. categories (codes)

**110 000** entities

**170 000** terms

### >2000000

terms with formalized postcoordination

Searchable in "Google style" without training