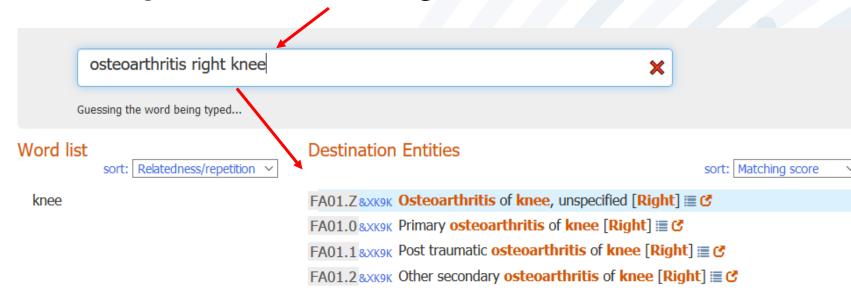

#### Type a diagnostic statement into the Coding Tool e.g. *Osteoarthritis of right knee*

The Coding Tool will find the best match including the code combination (postcoordination) information for left or right (laterality)